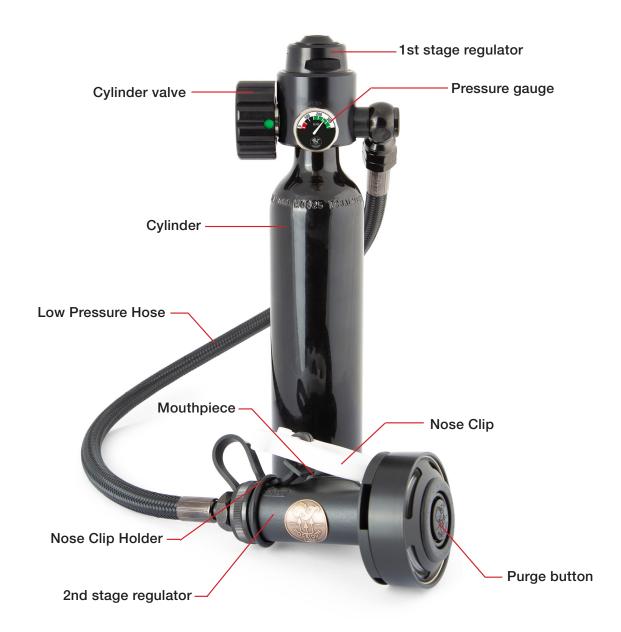

| 300 Bar (4351 psi)                                |
| Cold water performance                 | >4deg C                                           |
| Cleaned to hydrocarbon levels <50mg/m2 | No                                                |
| O-ring materials                       | Nitrile, EPDM                                     |
| Lubricants                             | Poseidon Regulator grease<br>8516 & silicone oil. |
| Warranty                               | 12 months                                         |
| Total weight                           | 813 g / 28,7 Oz                                   |







The Poseidon EBS is tested against EN4856 ColdWater and CAP1034 Emergency Breathing System standard by Civil Aviation Authority (CAA).

### FUNCTIONAL OVERVIEW



## SELECTION OF FILLING ADAPTORS FOR EBS MKII 5000-015

### **EXTERNAL SOURCE**



## EBS ACCESSORIES



EBS Pocket with Molle system

5836-261



EBS demand valve holder

5836-262