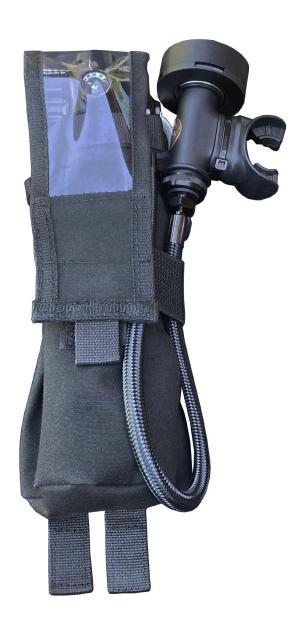

## EBS ACCESSORIES

EBS Pocket with Molle system

5836-261

EBS demand valve holder

5836-262