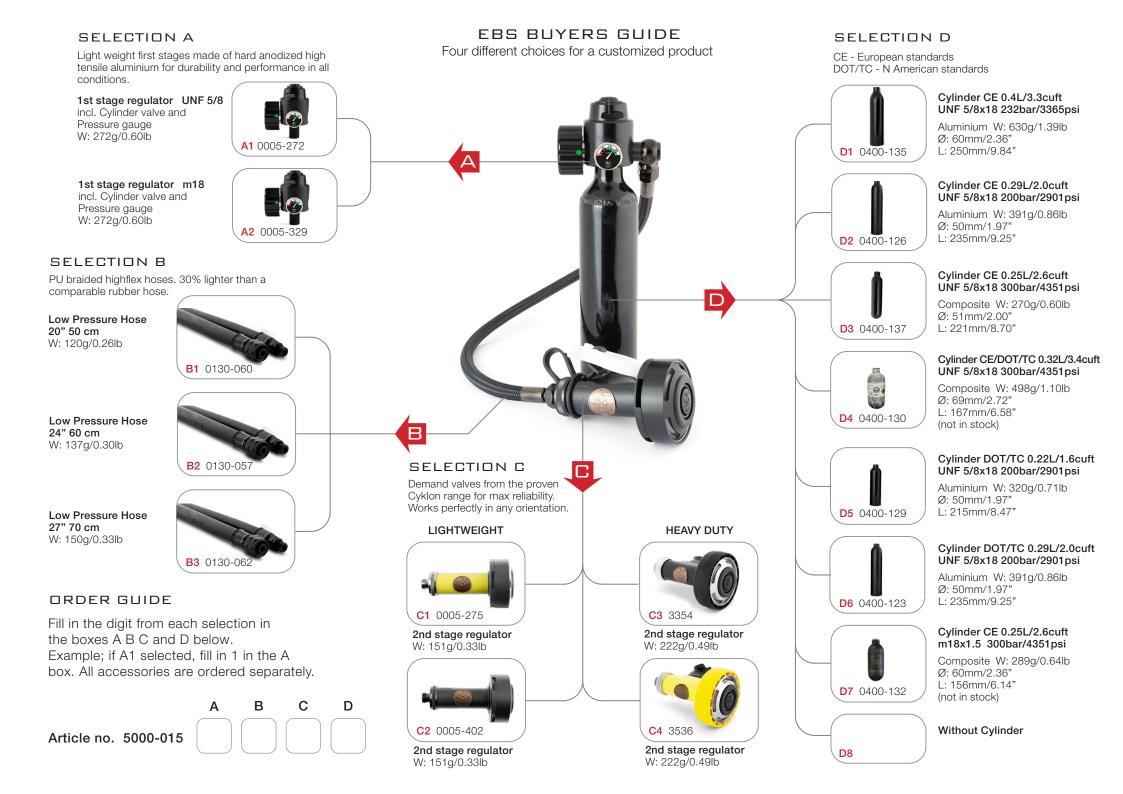

# EBS MKII

**Emergency Breathing System** 

# BUYERS GUIDE

Version 2.0





#### **FEATURES**

- Breathing guaranteed in all orientations, ambidextrous demand valve
- Cold water approved
- Tested to 75lpm
- Possibility of customization
- Technical service available
- Easy and low-cost maintenance
- Light weight <1kg
- Made in Sweden

This **Poseidon EBS MkII** is an EN 4856 Category A underwater escape device.

The Poseidon EBS is intended for use as a generic underwater escape device but can be used as a helicopter escape device to assist aircrew members or passengers in making an emergency egress from a submerged aircraft. Due to its limited air volume, it is not intended egressing from depths greater than 10 meters.

| General                                |                                                   |
|----------------------------------------|-------