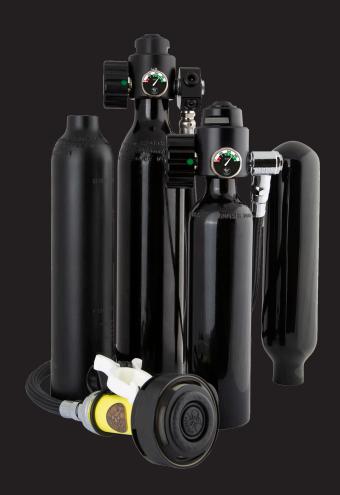

# EBS MKII

**Emergency Breathing System** 

#### **FEATURES**

- Breathing guaranteed in all orientations, ambidextrous demand valve
- Cold water approved
- Tested to 75lpm
- Possibility of customization
- Technical service available
- Easy and low-cost maintenance
- Light weight <1kg
- Made in Sweden

This **Poseidon EBS MkII** is an EN 4856 Category A underwater escape device.

The Poseidon EBS is intended for use as a generic underwater escape device but can be used as a helicopter escape device to assist aircrew members or passengers in making an emergency egress from a submerged aircraft. Due to its limited air volume, it is not intended egressing from depths greater than 10 meters.