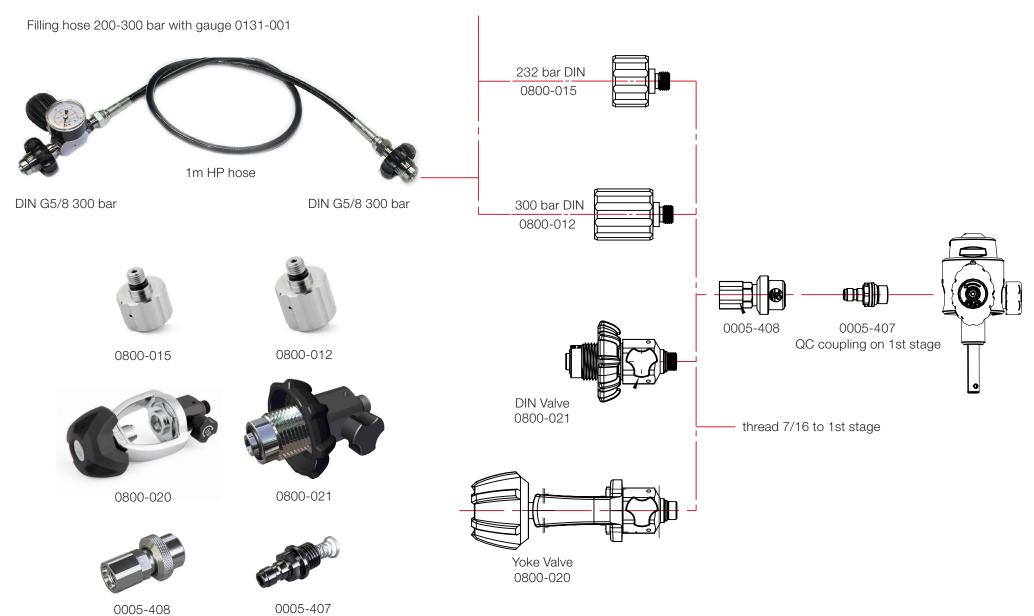

nce                 | >4deg C                                           |
| Cleaned to hydrocarbon levels <50mg/m2 | No                                                |
| O-ring materials                       | Nitrile, EPDM                                     |
| Lubricants                             | Poseidon Regulator grease<br>8516 & silicone oil. |
| Warranty                               | 12 months                                         |
| Total weight                           | 813 g / 28,7 Oz                                   |







The Poseidon EBS is tested against EN4856 ColdWater and CAP1034 Emergency Breathing System standard by Civil Aviation Authority (CAA).

### FUNCTIONAL OVERVIEW



## SELECTION OF FILLING ADAPTORS FOR EBS MKII 5000-015

### **EXTERNAL SOURCE**



## EBS ACCESSORIES



EBS Pocket with Molle system

5836-261



EBS demand valve holder

5836-262