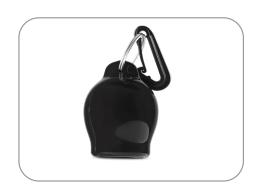

## EBS ACCESSORIES

EBS Pocket with Molle system

5836-261

EBS demand valve holder

5836-262