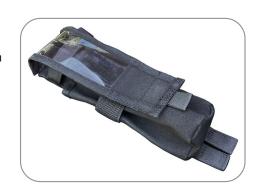

## EBS ACCESSORIES

EBS Pocket with Molle system

5836-261

EBS demand valve holder

5836-262